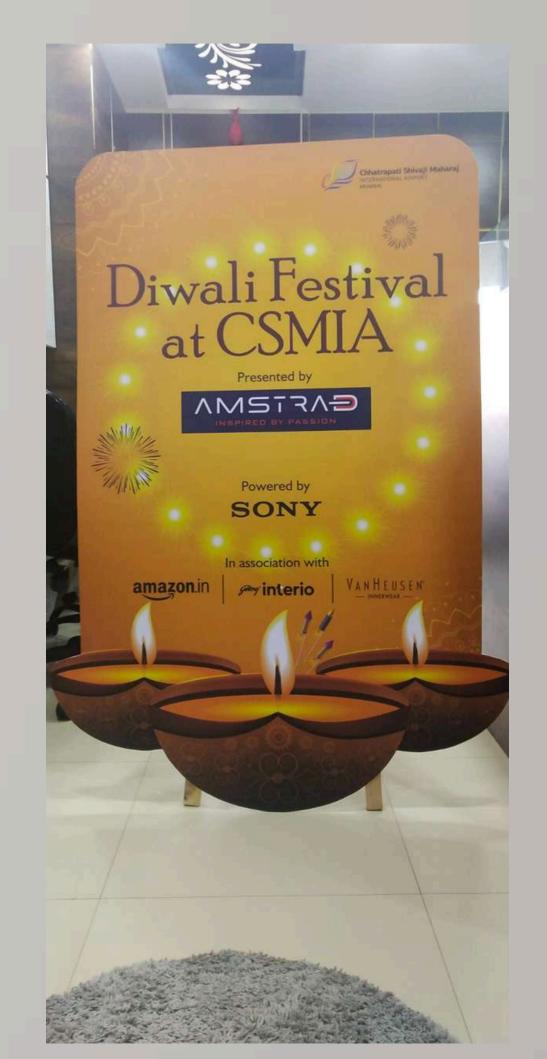

that align with their brand identity and business objectives. Our commitment to quality, reliability, and timely delivery ensures a seamless experience for our clients at every step of the journey.

### Materials and Expertise

With a keen eye for detail and a dedication to excellence, we work with a variety of materials including wood, acrylic, and metal to bring your branding vision to life. Our team of seasoned professionals combines creativity with technical proficiency to deliver customized solutions that surpass your expectations.





#### What We Do

- Digital printing, designing
- Indoor outdoor branding
- Signage
- ACP board
- Glow sign board
- Acrylic letter board
- Display units
- Floor standing display unit made of wood,
- Acrylic
- Metal and Mesh wire

# Airport Decoration







## GSB and ACP Board















# MDF





















## Office Walls























# Sunboard









# Vehicle









## Floor Standing Unit





































































### Counter Top Units













































### Parasites



















### Furniture







## Flanges







### Wire Mesh and Metal

























## Signage









## Acrylic



# Factory Work

















#### Sanjay Ichake 8779186807

#### Tanaji Yadav 8087805727

### Get in Touch

Experience the power of impactful branding with Vedant Art. Whether you're looking to elevate your brand presence or transform your retail space, we're here to turn your vision into reality. Contact us today to explore how we ca