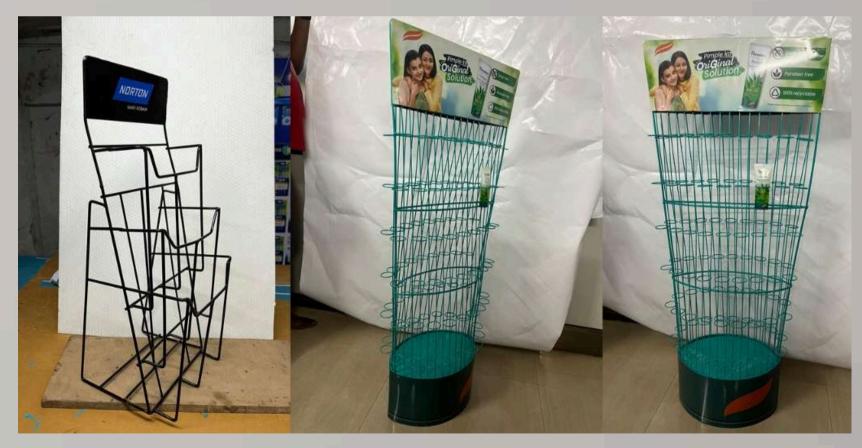

### Wire Mesh and Metal

#### What We Do

- Digital printing, designing
- Indoor outdoor branding
- Signage
- ACP board
- Glow sign board
- Acrylic letter board
- Display units
- Floor standing display unit made of wood,
- Acrylic
- Metal and Mesh wire