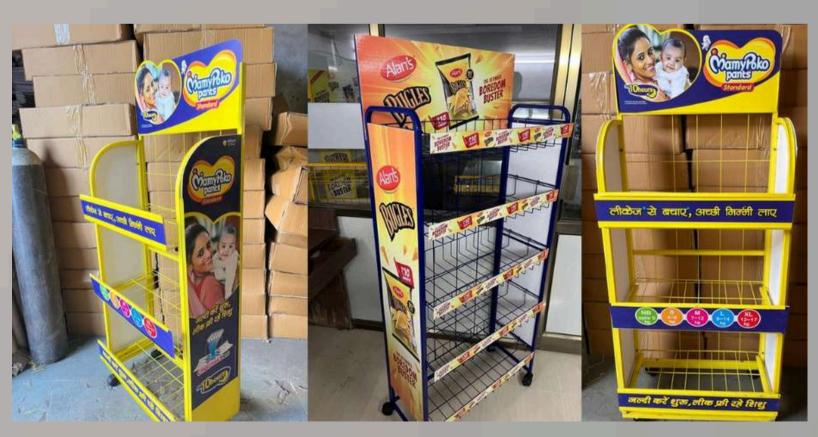

## Floor Standing Unit

#### What We Do

- Digital printing, designing
- Indoor outdoor branding
- Signage
- ACP board
- Glow sign board
- Acrylic letter board
- Display units
- Floor standing display unit made of wood,
- Acrylic
- Metal and Mesh wire