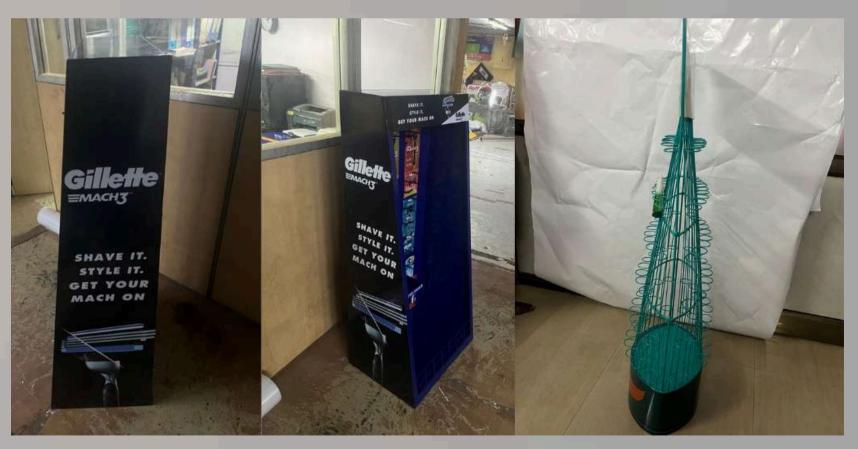

d professionals combines creativity with technical proficiency to deliver customized solutions that surpass your expectations.





#### What We Do

- Digital printing, designing
- Indoor outdoor branding
- Signage
- ACP board
- Glow sign board
- Acrylic letter board
- Display units
- Floor standing display unit made of wood,
- Acrylic
- Metal and Mesh wire

# Airport Decoration







## GSB and ACP Board















# MDF





















## Office Walls























# Sunboard









# Vehicle









## Floor Standing Unit





































































### Counter Top Units













































### Parasites



















### Furniture







## Flanges







### Wire Mesh and Metal

























## Signage









## Acrylic



# Factory Work

















#### Sanjay Ichake 8779186807

#### Tanaji Yadav 8087805727

### Get in Touch

Experience the power of impactful branding with Vedant Art. Whether you're looking to elevate your brand presence or transform your retail space, we're here to turn your vision into reality. Contact us today to explore how we can collaborate to unlock the full potential of your brand.

#### Visit To Vedant Art

Gala No. 2, shivalaya Industrial Estate Chinchpada, gokhiware Vasai (east), Palghar - 401 208