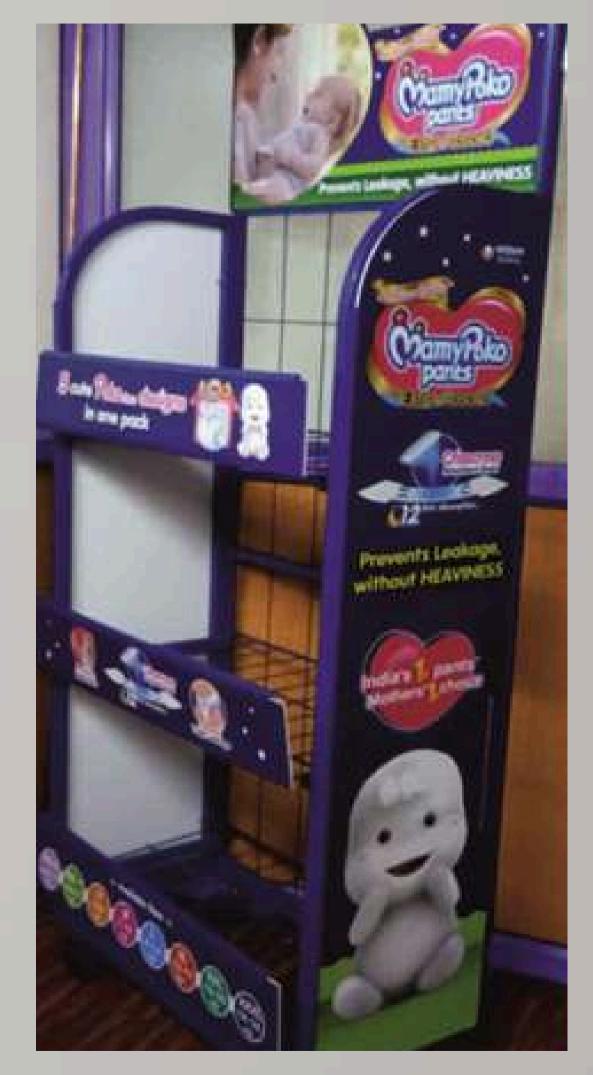

## Floor Standing Unit

#### What We Do

- Digital printing, designing
- Indoor outdoor branding
- Signage
- ACP board
- Glow sign board
- Acrylic letter board
- Display units
- Floor standing display unit made of wood,
- Acrylic
- Metal and Mesh wire