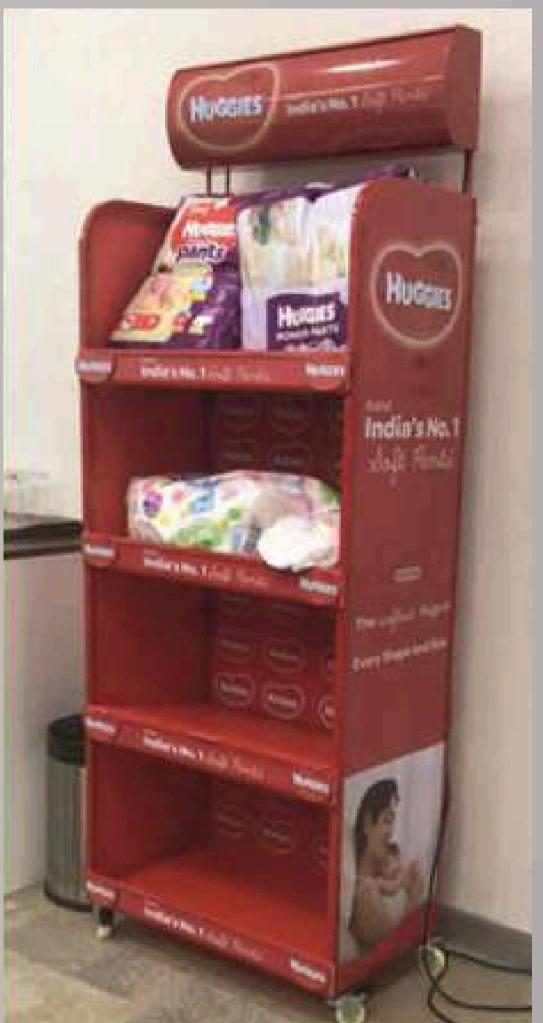

tep of the journey.

### Materials and Expertise

With a keen eye for detail and a dedication to excellence, we work with a variety of materials including wood, acrylic, and metal to bring your branding vision to life. Our team of seasoned professionals combines creativity with technical proficiency to deliver customized solutions that surpass your expectations.





#### What We Do

- Digital printing, designing
- Indoor outdoor branding
- Signage
- ACP board
- Glow sign board
- Acrylic letter board
- Display units
- Floor standing display unit made of wood,
- Acrylic
- Metal and Mesh wire

# Airport Decoration







## GSB and ACP Board















# MDF





















## Office Walls























# Sunboard









# Vehicle









## Floor Standing Unit





































































### Counter Top Units













































### Parasites



















### Furniture







## Flanges







### Wire Mesh and Metal

























## Signage









## Acrylic



# Factory Work

















#### Sanjay Ichake 8779186807

#### Tanaji Yadav 8087805727

### Get in Touch

Experience the power of impactful branding with Vedant Art. Whether you're looking to elevate your brand presence or transform your retail space, we're here to turn your vision into reality. Contact us today to explore how we can collaborate to unlock the full potential of your brand.

#### Visit To Vedant Art

Gala No. 2, shivalaya Industrial Estate Chinchpada, gokhiware Vasai (east), Palghar - 401 208