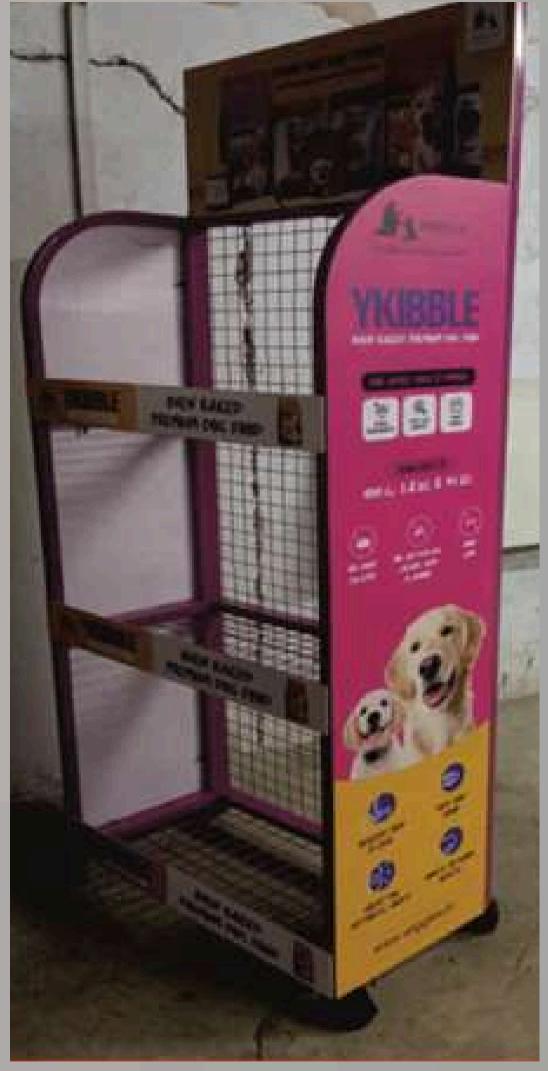

### Materials and Expertise

With a keen eye for detail and a dedication to excellence, we work with a variety of materials including wood, acrylic, and metal to bring your branding vision to life. Our team of seasoned professionals combines creativity with technical proficiency to deliver customized solutions that surpass your expectations.





#### What We Do

- Digital printing, designing
- Indoor outdoor branding
- Signage
- ACP board
- Glow sign board
- Acrylic letter board
- Display units
- Floor standing display unit made of wood,
- Acrylic
- Metal and Mesh wire

# Airport Decoration







## GSB and ACP Board















# MDF





















## Office Walls























# Sunboard









# Vehicle









## Floor Standing Unit





































































### Counter Top Units













































### Parasites



















### Furniture







## Flanges







### Wire Mesh and Metal

























## Signage









## Acrylic



# Factory Work

















#### Sanjay Ichake 8779186807

#### Tanaji Yadav 8087805727

### Get in Touch

Experience the power of impactful branding with Vedant Art. Whether you're looking to elevate your brand presence or transform your retail space, we're here to turn your vision into reality. Contact us today to explore how we can collaborate to unlock the full potential of your brand.

#### Visit To Vedant Art

Gala No. 2, shivalaya Industrial Estate Chinchpada, gokhiware Vasai (east), Palghar - 401 208