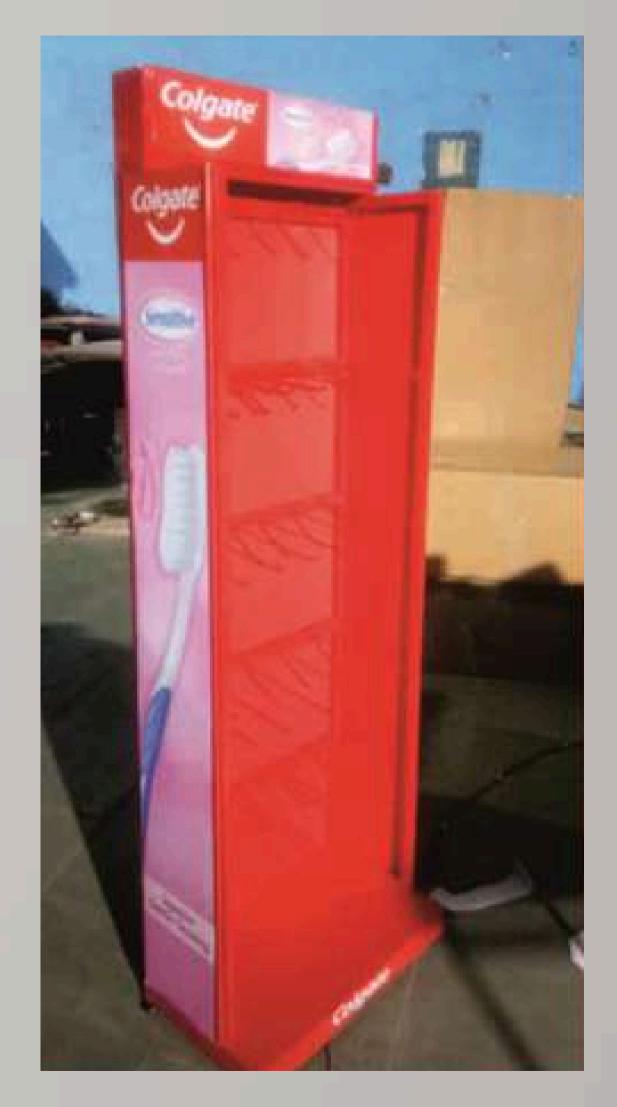

## Floor Standing Unit

#### What We Do

- Digital printing, designing
- Indoor outdoor branding
- Signage
- ACP board
- Glow sign board
- Acrylic letter board
- Display units
- Floor standing display unit made of wood,
- Acrylic
- Metal and Mesh wire