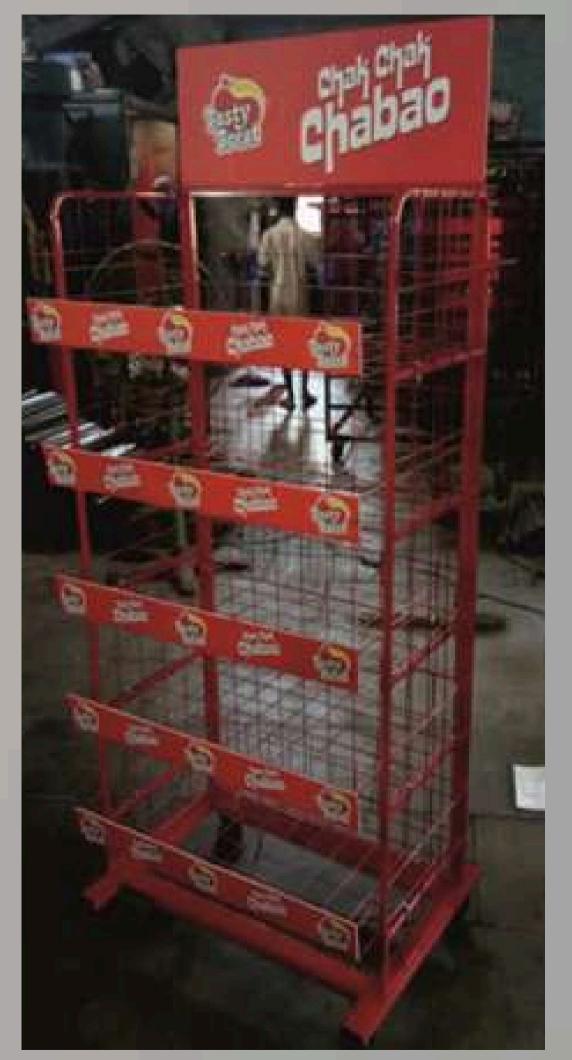

## Floor Standing Unit

#### What We Do

- Digital printing, designing
- Indoor outdoor branding
- Signage
- ACP board
- Glow sign board
- Acrylic letter board
- Display units
- Floor standing display unit made of wood,
- Acrylic
- Metal and Mesh wire