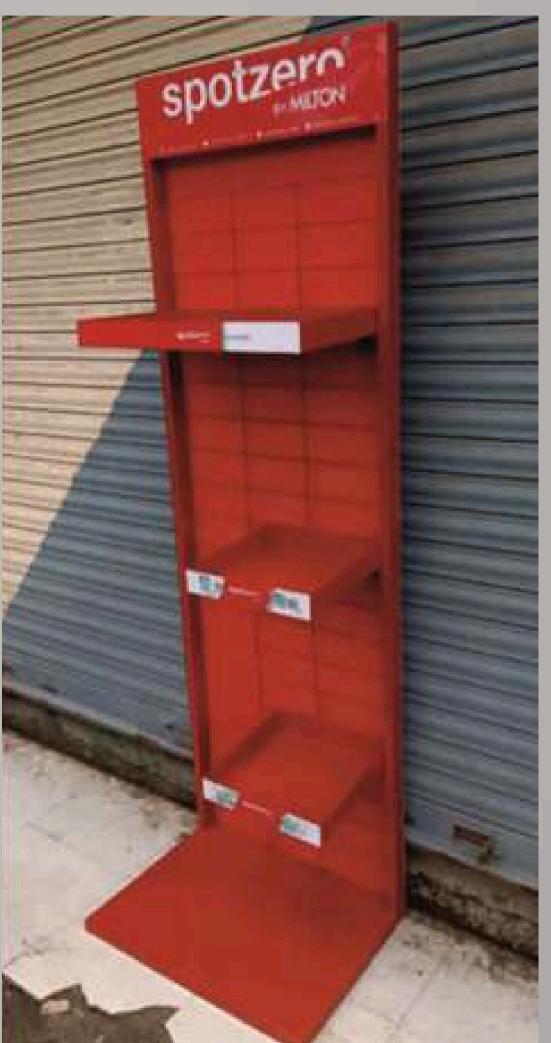

## Floor Standing Unit

#### What We Do

- Digital printing, designing
- Indoor outdoor branding
- Signage
- ACP board
- Glow sign board
- Acrylic letter board
- Display units
- Floor standing display unit made of wood,
- Acrylic
- Metal and Mesh wire