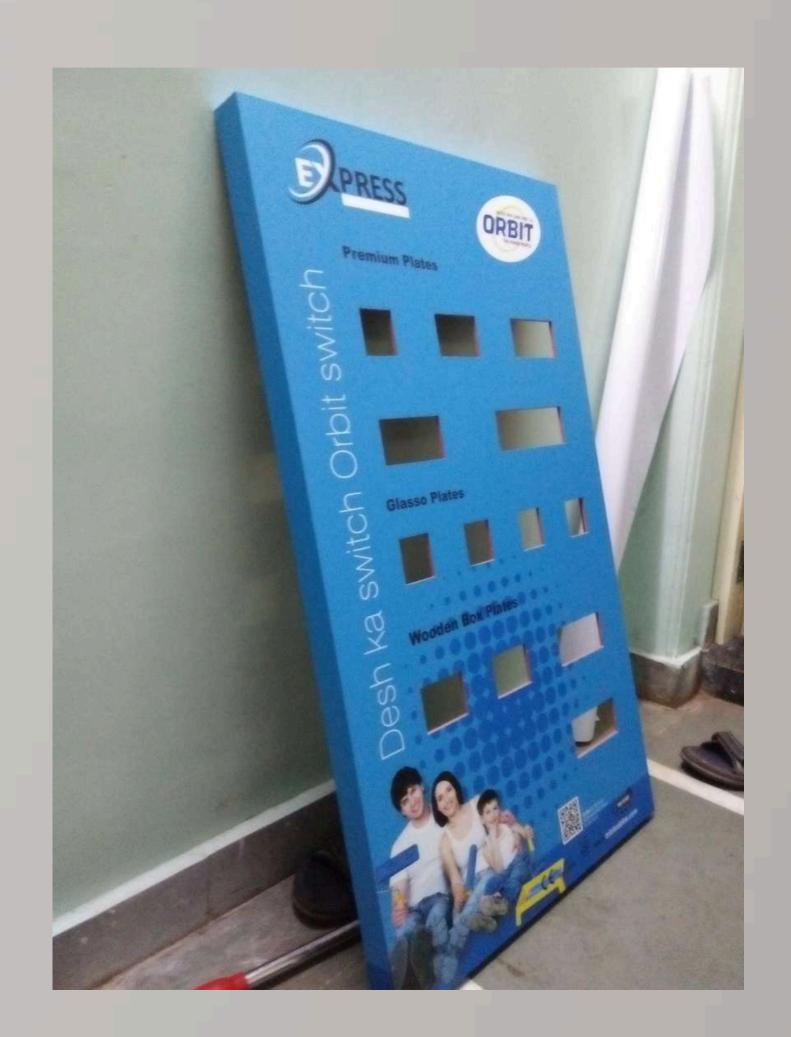

s objectives. Our commitment to quality, reliability, and timely delivery ensures a seamless experience for our clients at every step of the journey.

### Materials and Expertise

With a keen eye for detail and a dedication to excellence, we work with a variety of materials including wood, acrylic, and metal to bring your branding vision to life. Our team of seasoned professionals combines creativity with technical proficiency to deliver customized solutions that surpass your expectations.





#### What We Do

- Digital printing, designing
- Indoor outdoor branding
- Signage
- ACP board
- Glow sign board
- Acrylic letter board
- Display units
- Floor standing display unit made of wood,
- Acrylic
- Metal and Mesh wire

# Airport Decoration







## GSB and ACP Board















# MDF





















## Office Walls























# Sunboard









# Vehicle









## Floor Standing Unit





































































### Counter Top Units













































### Parasites



















### Furniture







## Flanges







### Wire Mesh and Metal

























## Signage









## Acrylic



# Factory Work

















#### Sanjay Ichake 8779186807

#### Tanaji Yadav 8087805727

### Get in Touch

Experience the power of impactful branding with Vedant Art. Whether you're looking to elevate your brand presence or transform your retail space, we're here to turn your vision into reality. Contact us today to explore how we can collaborate to unlock the full potential of you