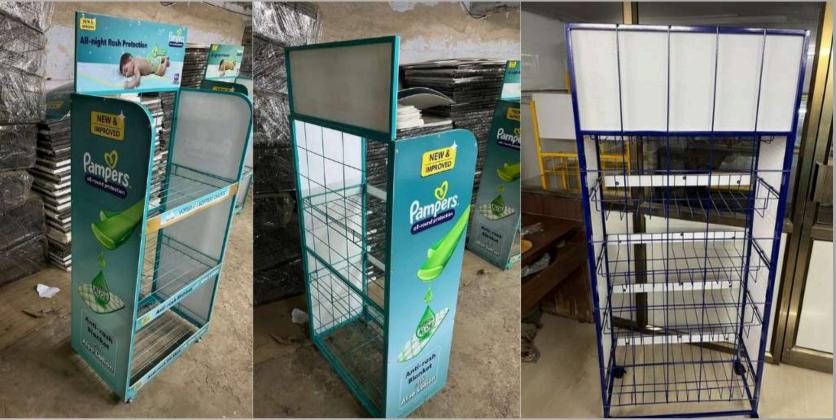

## Floor Standing Unit

#### What We Do

- Digital printing, designing
- Indoor outdoor branding
- Signage
- ACP board
- Glow sign board
- Acrylic letter board
- Display units
- Floor standing display unit made of wood,
- Acrylic
- Metal and Mesh wire